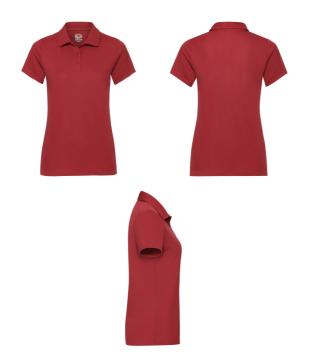

## **LADIES PERFORMANCE POLO**

Ladies - 63-040-0

## **MENS LADIES**

100% polyester

\_\_\_\_\_\_\_ 140gm/m²

XS - 2XL

**1**36

- 100% textured polyester for moisture wicking and quick dry performance
- Shaped side seams for a feminine fit
- Three-button placket with self-coloured buttons
- Self-fabric collar
- Set-in sleeves
- Heat-sealed back neck label for comfort
- Self-fabric back neck tape